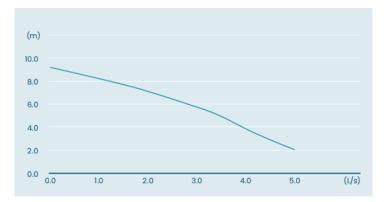

| Rotor             | AISI 416 stainless steel    |
|                           | AMPS              | 7amp                        |
|                           | Pump Weight       | 22kg                        |
|                           | Protection Class  | IP68                        |
|                           | Cooling           | Medium cooled               |
| Maximum Fluid Temperature |                   | 40°C (104°F)                |
| Discharge Size            |                   | 1-1/4" NPT                  |
| Max. Submersion Depth     |                   | 6m (20')                    |
| Hardware                  |                   | Stainless steel             |
| Cutter/Cutter Plate       |                   | Cast Iron                   |