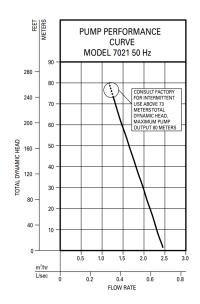

| Insulation Class  | В                                     |
|                           | Motor Protection  | Auto reset thermal overload (1Ph)     |
|                           | Protection Class  | IP68                                  |
|                           | Cooling           | Oil filled                            |
| Maximum Fluid Temperature |                   | 40°C (104°F)                          |
| Discharge Size            |                   | 1-1/4" NPT                            |
| Max. Submersion Depth     |                   | 6m (20')                              |
| Hardware                  |                   | Stainless steel                       |
| Cutter/Cutter Plate       |                   | 440C Stainless steel/RockWell C 55-60 |