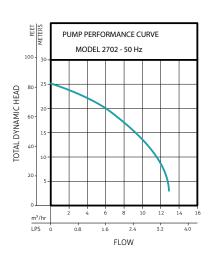

p will give you ease of mind that you are Installing a quality pump.





- √ 100% factory Tested
- ✓ National back up and support
- ✓ Easy to Install
- ✓ Reduced blockages
- America's largest pump manufacturer



|               | MODEL   |               |        |
|---------------|---------|---------------|--------|
|               |         |               | AK2702 |
| Mode          | Non     | Auto-Tethered | Non    |
| Volt (V)      | 220-240 | 220-240       | 380    |
| Ph ()         | 1       | 1             | 3      |
| Amps (A)      | 10.0    | 10.0          | 4.0    |
| Motor kW (pl) | 2.2     | 2.2           | 2.2    |
| Motor (HP)    | 1       | 1             | 1      |
| Weight (kg)   | 33.5    | 34.0          | 33.5   |
| Weight (lbs)  | 74      | 75            | 74     |