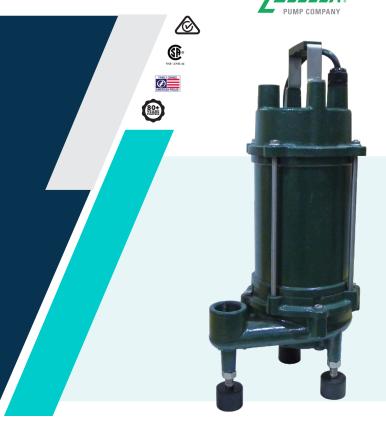

## Wastewater - Submersible Grinder

Introducing the reliable and cost effective Zoeller model WU2702 for sewerage applications. This pump Is designed to be your dependable pump for residential and light commercial applications with a Rockwell hardened C55-60 shredding ring and cutter, semi open Impeller to reduce blockages. This pump will give you ease of mind that you are Installing a quality pump.