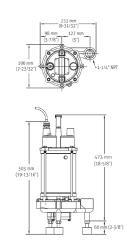

## Model WU2702 - 21/s at 15m

- √ 100% factory Tested
- ✓ National back up and support
- ✓ Easy to Install
- ✓ Reduced blockages
- America's largest pump manufacturer

|               | MODEL   |               |        |
|---------------|---------|---------------|--------|
|               |         |               | AK2702 |
| Mode          | Non     | Auto-Tethered | Non    |
| Volt (V)      | 220-240 | 220-240       | 380    |
| Ph ()         | 1       | 1             | 3      |
| Amps (A)      | 10.0    | 10.0          | 4.0    |
| Motor kW (pl) | 2.2     | 2.2           | 2.2    |
| Motor (HP)    | 1       | 1             | 1      |
| Weight (kg)   | 33.5    | 34.0          | 33.5   |
| Weight (lbs)  | 74      | 75            | 74     |