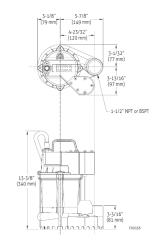

- √ 100% factory tested
- ✓ National back up and support
- ✓ Easy to Install
- America's largest pump manufacturer
- ✓ Quality Assured

|               | MODEL    |               |               |
|---------------|----------|---------------|---------------|
|               |          |               |               |
| Mode          | Non-Auto | Auto-Vertical | Auto-Tethered |
| Volt (V)      | 220      | 220           | 220           |
| Ph ()         | 1        | 1             | 1             |
| Amps (A)      | 3.8      | 3.8           | 3.8           |
| Motor kW (p1) | 0.76     | 0.76          | 0.76          |
| Motor (HP)    | 3/4      | 3/4           | 3/4           |
| Weight (kg)   | 11.4     | 11.7          | 11.6          |
| Weight (lbs)  | 25.1     | 25.8          | 25.6          |