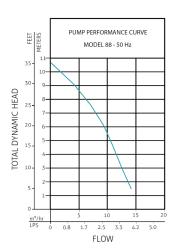

tory tested
- ✓ National back up and support
- ✓ Easy to Install
- America's largest pump manufacturer
- ✓ Quality Assured



|               | MODEL    |               |               |
|---------------|----------|---------------|---------------|
|               |          |               |               |
| Mode          | Non-Auto | Auto-Vertical | Auto-Tethered |
| Volt (V)      | 220      | 220           | 220           |
| Ph ()         | 1        | 1             | 1             |
| Amps (A)      | 3.8      | 3.8           | 3.8           |
| Motor kW (p1) | 0.76     | 0.76          | 0.76          |
| Motor (HP)    | 3/4      | 3/4           | 3/4           |
| Weight (kg)   | 11.4     | 11.7          | 11.6          |
| Weight (lbs)  | 25.1     | 25.8          | 25.6          |





Trusted. Tested. Tough.®