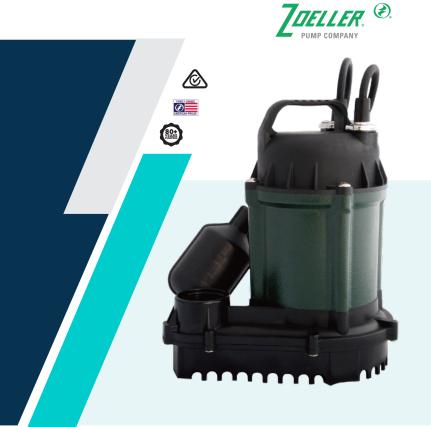

## Stormwater - Submersible Pump

From Zoeller's family of reliable and quality submersible pumps the WU88 Is the solution for your residential or commercial drainage problems. This pump Is designed to be your dependable pump with a thermal overload switch, cast Iron body and tethered switch. The unique shroud around the base of the pump Is designed to