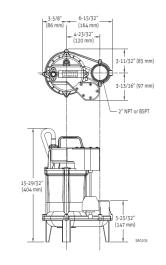

- √ 100% factory tested
- ✓ National back up and support
- ✓ Easy to Install
- ✓ America's largest pump manufacturer
- ✓ Quality Assured

|               | MODEL    |               |               |
|---------------|----------|---------------|---------------|
|               |          |               |               |
| Mode          | Non-Auto | Auto-Vertical | Auto-Tethered |
| Volt (V)      | 220      | 220           | 220           |
| Ph ()         | 1        | 1             | 1             |
| Amps (A)      | 5.2      | 5.2           | 5.2           |
| Motor kW (p1) | 1.03     | 1.03          | 1.03          |
| Motor (HP)    | 3/4      | 3/4           | 3/4           |
| Weight (kg)   | 8.8      | 9.0           | 9.1           |
| Weight (lbs)  | 19.4     | 19.8          | 20.1          |