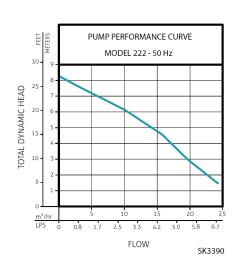

## Zoeller WU222 - 31/s at 6m

## Stormwater / Wastewater Vortex Submersible Pump

From Zoeller's family of reliable and quality submersible pumps the WU222 Is the solution for your residential or light commercial sewage application. The non-clogging vortex Impeller can pass up to 50mm solids which Is perfect handling troublesome wet wipes and other robust solid material. With Zoeller's high quality control in manufacturing and 100% factory tested Zoeller Is the pump brand for ease of mind.