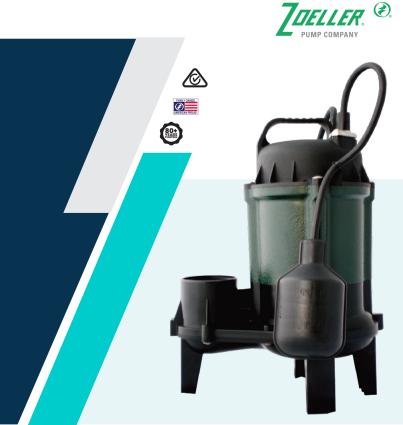

## Zoeller WU222 - 31/s at 6m

## Stormwater / Wastewater Vortex Submersible Pump

From Zoeller's family of reliable and quality submersible pumps the WU222 Is the solution for your residential or light commercial sewage application. The non-clogging vortex Impeller can pass up to 50mm solids which Is perfect handling troublesome wet wipes and other robust solid material. With Zoeller's high quality control in manufacturing and 100% factory tested Zoeller Is the pump brand for ease of mind.