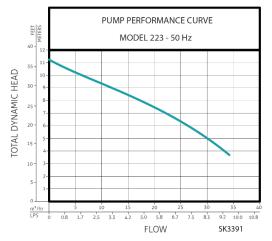

light commercial sewage application. The non-clogging vortex Impeller can pass up to 38mm solids which Is perfect handling troublesome wet wipes and other robust solid material. With Zoeller's high quality control in manufacturing and 100% factory tested Zoeller Is the pump brand for ease of mind.



|               | MODEL    |               |
|---------------|----------|---------------|
|               |          |               |
| Mode          | Non-Auto | Auto-Tethered |
| Volt (V)      | 220-240  | 220-240       |
| Ph ()         | 1        | 1             |
| Amps (A)      | 8.5      | 8.5           |
| Motor kW (pl) | 1.86     | 1.86          |
| Motor (HP)    | 1        | 1             |
| Weight (kg)   | 18.1     | 18.1          |
| Weight (lbs)  | 39.9     | 39.9          |