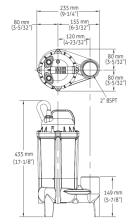

|               | MODEL    |               |
|---------------|----------|---------------|
|               |          |               |
| Mode          | Non-Auto | Auto-Tethered |
| Volt (V)      | 220-240  | 220-240       |
| Ph ()         | 1        | 1             |
| Amps (A)      | 8.5      | 8.5           |
| Motor kW (pl) | 1.86     | 1.86          |
| Motor (HP)    | 1        | 1             |
| Weight (kg)   | 18.1     | 18.1          |
| Weight (lbs)  | 39.9     | 39.9          |