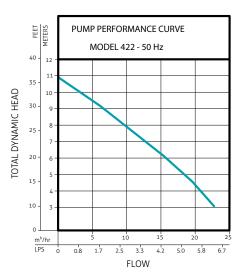

✓ Easy to Install
- ✓ America's largest pump manufacturer
- ✓ Quality Assured



|               | MODEL    |                 |                 |
|---------------|----------|-----------------|-----------------|
|               |          |                 |                 |
| Mode          | Non-Auto | Vertical Switch | Tethered Switch |
| Volt (V)      | 220      | 220             | 220             |
| Ph ()         | 1        | 1               | 1               |
| Amps (A)      | 4.6      | 4.6             | 4.6             |
| Motor kW (p1) | 0.98     | 0.98            | 0.98            |
| Motor (HP)    | 3/4      | 3/4             | 3/4             |
| Weight (kg)   | 8.2      | 8.6             | 8.4             |
| Weight (lbs)  | 18.1     | 19.0            | 18.5            |





Trusted. Tested. Tough.®