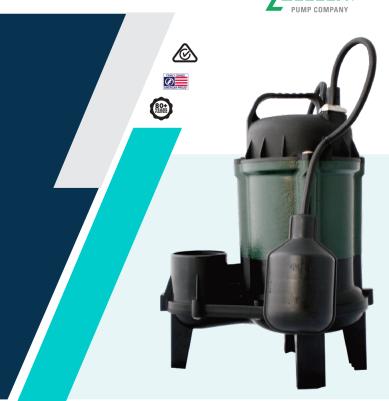

## Wastewater Vortex Submersible Pump

From Zoeller's family of reliable and quality submersible pumps the WU422 Is the solution for your residential or light commercial sewage application. The non-clogging vortex Impeller can pass up to 38mm solids which Is perfect handling troublesome wet wipes and other robust solid material. With Zoeller's high quality control in manufacturing and 100% factory tested Zoeller Is the pump brand for ease of mind.