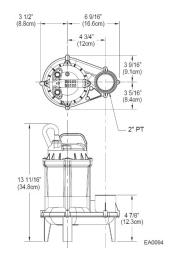

- √ 100% factory tested
- ✓ National back up and support
- ✓ Easy to Install
- ✓ America's largest pump manufacturer
- ✓ Quality Assured

|               | MODEL    |                 |                 |
|---------------|----------|-----------------|-----------------|
|               |          |                 |                 |
| Mode          | Non-Auto | Vertical Switch | Tethered Switch |
| Volt (V)      | 220      | 220             | 220             |
| Ph ()         | 1        | 1               | 1               |
| Amps (A)      | 4.6      | 4.6             | 4.6             |
| Motor kW (p1) | 0.98     | 0.98            | 0.98            |
| Motor (HP)    | 3/4      | 3/4             | 3/4             |
| Weight (kg)   | 8.2      | 8.6             | 8.4             |
| Weight (lbs)  | 18.1     | 19.0            | 18.5            |